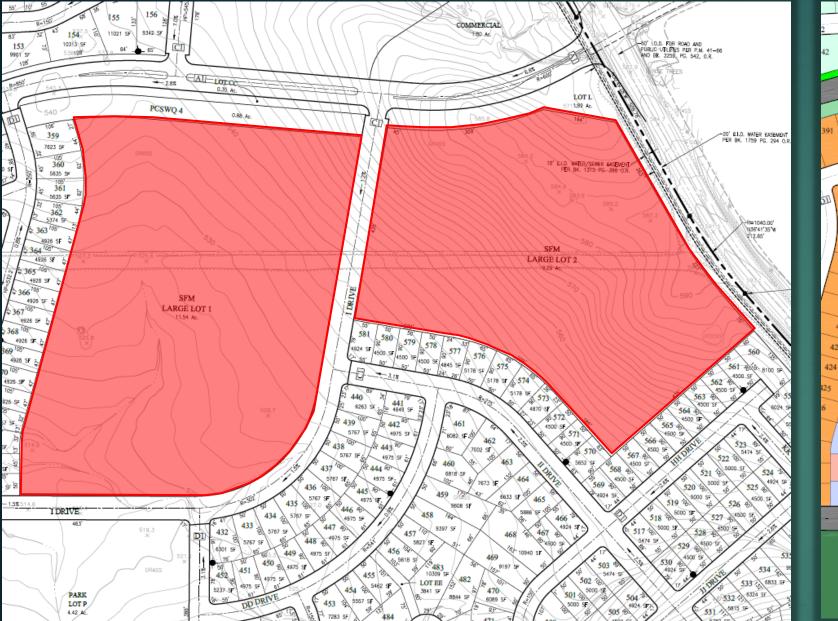

## AVOIDANCE AREAS & UPDATED LOTTING

#### Future John Adams Academy Playfields Million and States Million y NG VI-104 $\mathcal{L}^{(1)}$ Charter School And inspections Blackstone Pailsades II Undeveloped El Dorado Hills **Russimess Park** The second secon Large Lot 2