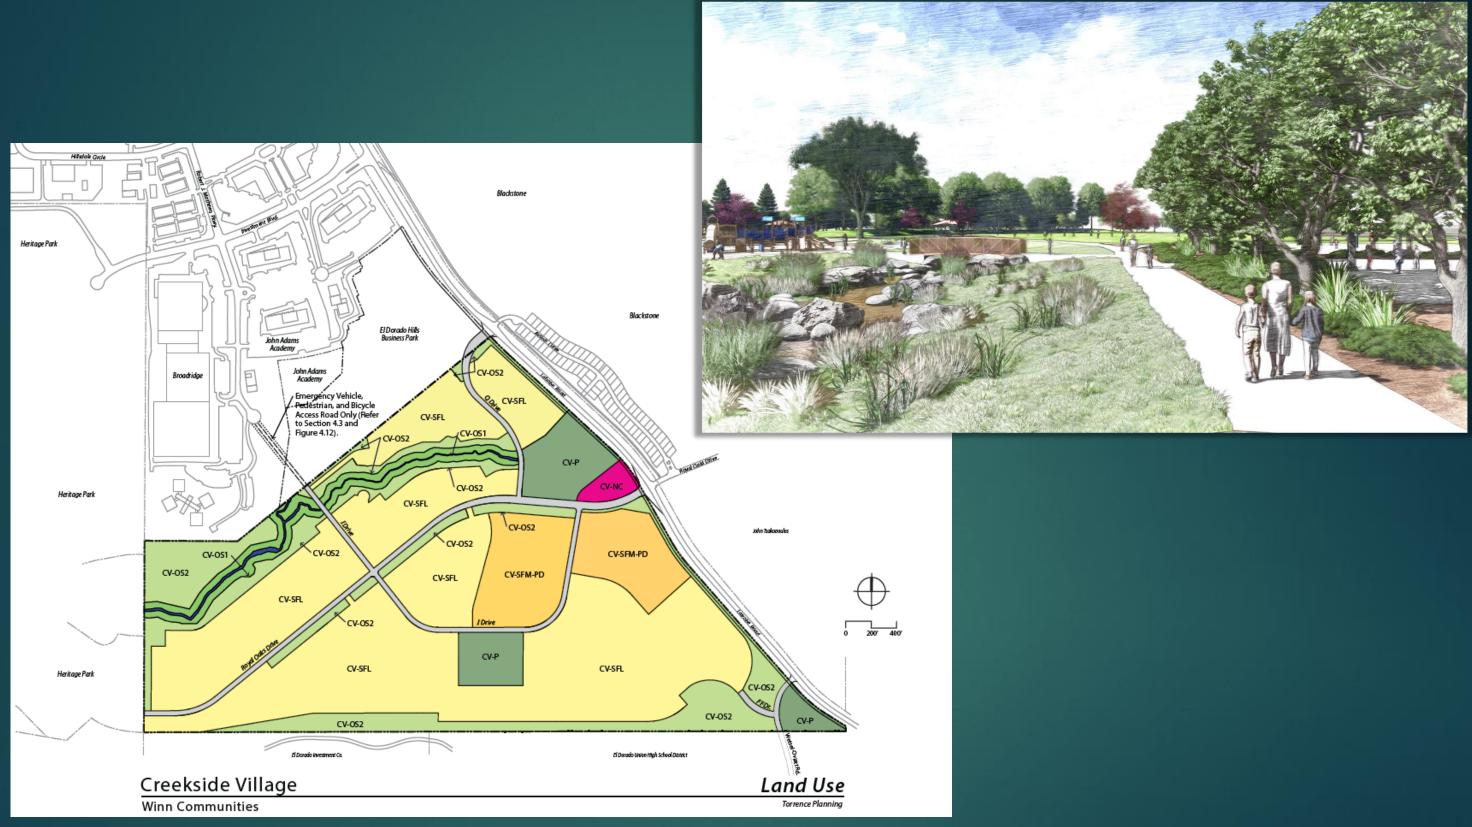

# CREEKSIDE VILLAGE SPECIFIC PLAN **PROJECT UPDATES**



EL DORADO HILLS APAC MEETING January 8, 2025



#### BUSINESS PARK

**BUSINESS PARK** 

BUSINESS PARK

1

1015

JOHN ADAMS

#### BLACKSTONE

#### HERITAGE



CREEKSIDE VILLAGE

obe Rd











6,000 SF & Greater Lots 5,000 SF to 6,000 SF Lots 4,000 SF to 5,000 SF Lots 3,000 SF to 4,000 SF Lots Parks Open Space

Streets

#### Creekside Village

### PROPOSED PROJECT





# WHY REVISE THE PLAN?

- SCHOOL DISTRICT IMPACTS
- LOCAL TRAFFIC IMPACTS
- SENSITIVE RESOURCES
- HOUSING MIX & LOTTING



### AGE-RESTRICTED VILLAGES & PROPOSED GATE LOCATIONS





# HOMESITES AND TRAFFIC

| PROPOSED PROJECT      | [      | REDUCED IMPAC         |
|-----------------------|--------|-----------------------|
| Single Family Homes   | 918    | Single Family         |
| Vehicle Trips per day | 10,040 | Vehicle Trips per day |
|                       |        |                       |

# 59% Reduction in Daily Trips

Compare to General Plan build out of <u>R&D Uses</u> with 23,450 Vehicle Trips per day





#### PACT ALTERNATIVE

#### 763

#### 4,147



## AVOIDANCE AREAS & UPDATED LOTTING

#### REDUCED IMPACT ALTERNATIVE

#### PROPOSED PROJECT







#### **REDUCED IMPACT