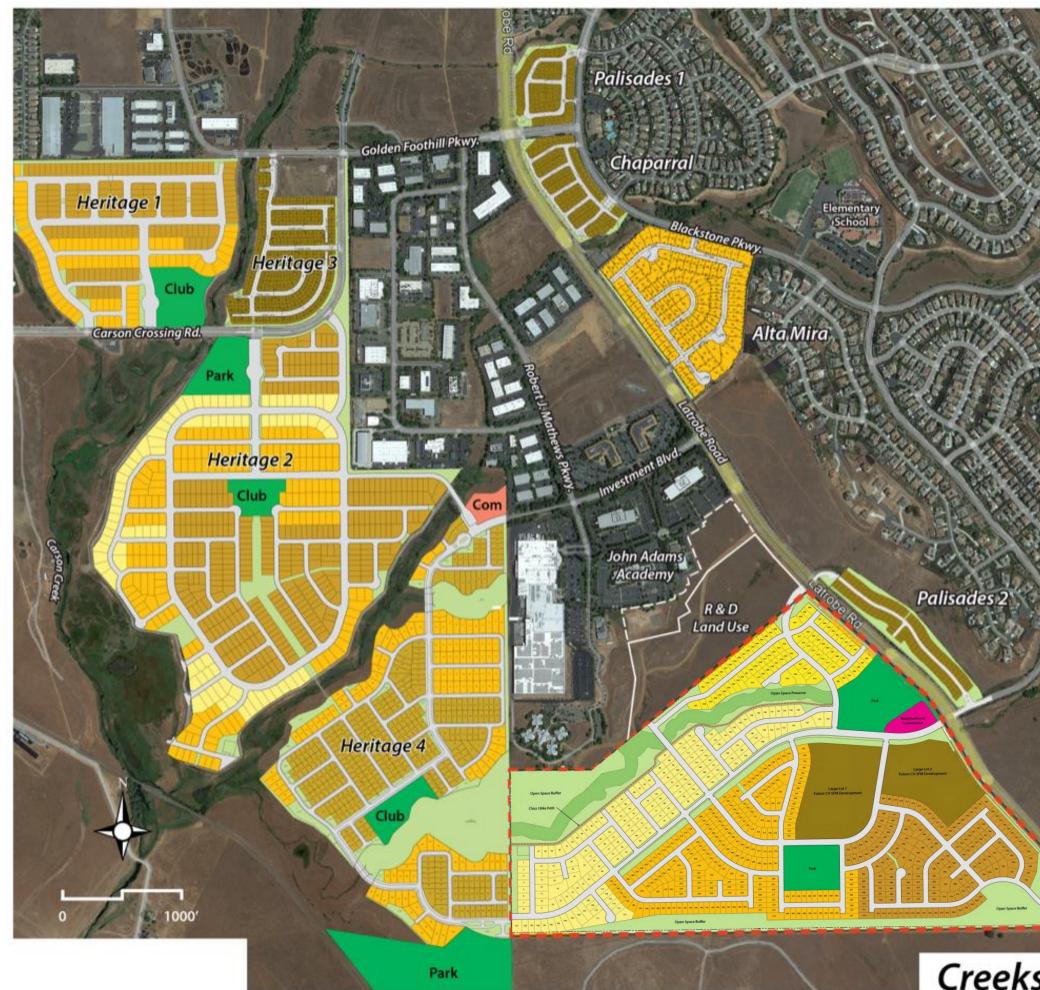

#### HERITAGE

CREEKSIDE VILLAGE

obe Rd

6,000 SF & Greater Lots 5,000 SF to 6,000 SF Lots 4,000 SF to 5,000 SF Lots 3,000 SF to 4,000 SF Lots Parks Open Space

Streets

## AVOIDANCE AREAS & UPDATED LOTTING