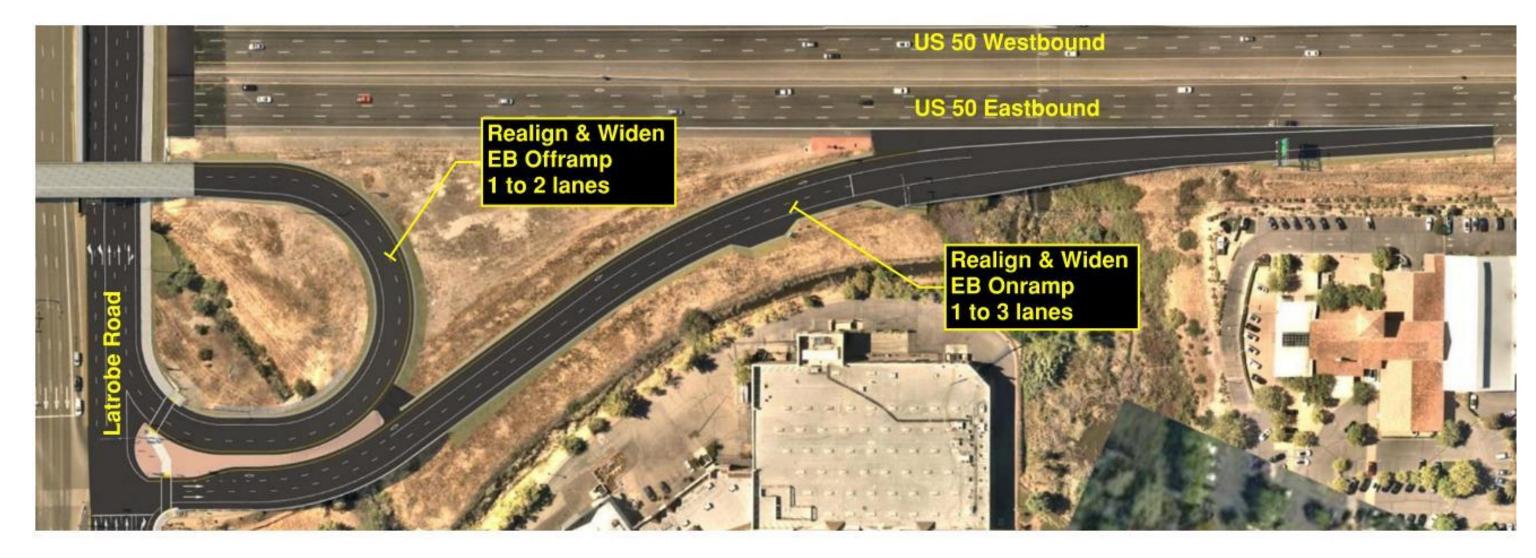

# Proposed Improvements

- Reconstruction and widening of the eastbound loop offramp to two lanes
- Reconstruction and widening of the eastbound diagonal on-ramp to three lanes and adding ramp metering
- Adding an additional lane to northbound El Dorado Hills Blvd
- Improving bicycle and pedestrian facilities
- Additional drainage, water quality treatment, retaining walls, and modifications to the Carson Creek culvert

#### յիլիլիլիլիլիլիլի Eastbound Offramp & Onramp Improvements