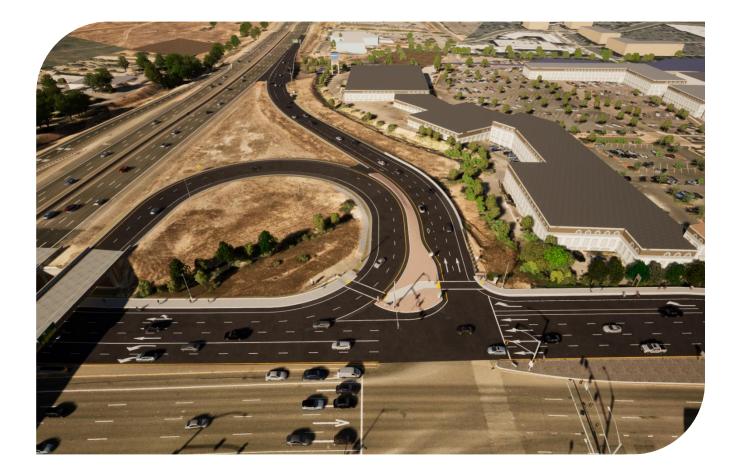

#### Purpose & Need

- Remaining component of the phased interchange reconstruction at US 50 / Latrobe Road / El Dorado Hills Blvd
- Enhance the operational efficiency, safety, and capacity of the interchange
- Correct existing deficiencies, accommodate future traffic demands, and improve overall traffic flow & safety within the interchange
- Provide enhanced multi-modal facilities for bicyclists and pedestrians

# Proposed Improvements

- Reconstruction and widening of the eastbound loop offramp to two lanes
- Reconstruction and widening of the eastbound diagonal on-ramp to three lanes and adding ramp metering
- Adding an additional lane to northbound El Dorado Hills Blvd
- Improving bicycle and pedestrian facilities
- Additional drainage, water quality treatment, retaining walls, and modifications to the Carson Creek culvert