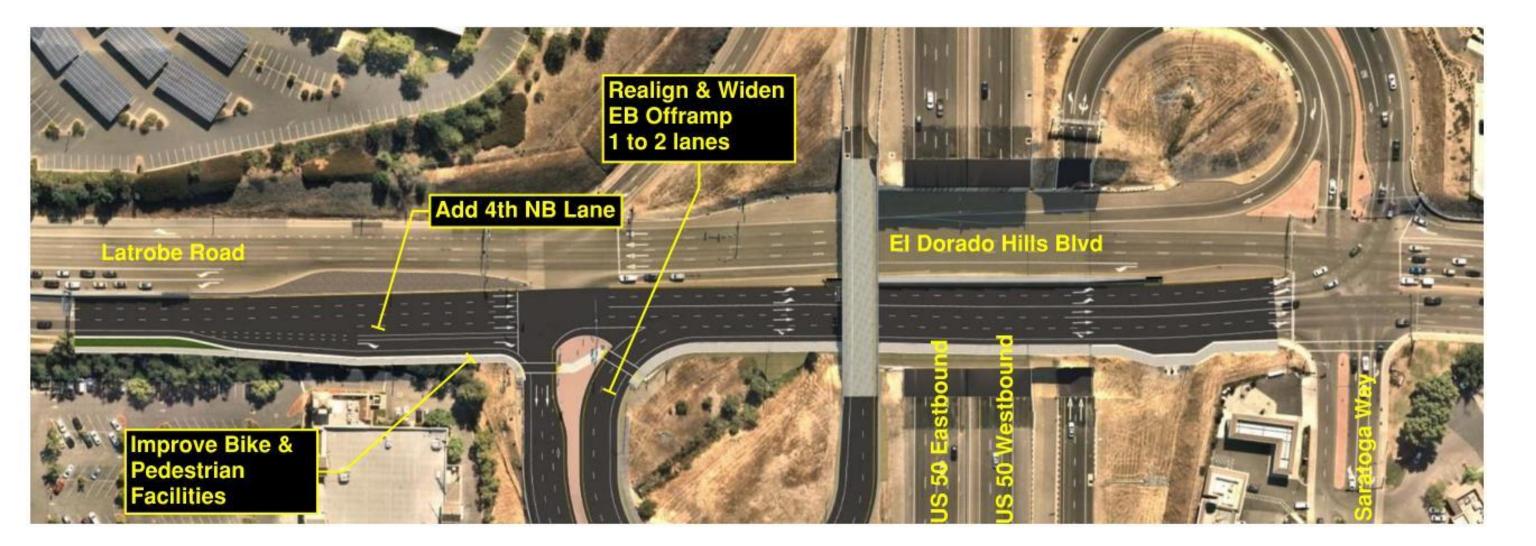

# Proposed Improvements

- Reconstruction and widening of the eastbound loop offramp to two lanes
- Reconstruction and widening of the eastbound diagonal on-ramp to three lanes and adding ramp metering
- Adding an additional lane to northbound El Dorado Hills Blvd
- Improving bicycle and pedestrian facilities
- Additional drainage, water quality treatment, retaining walls, and modifications to the Carson Creek culvert

#### յիլիլիլիլիլիլիլի Latrobe Rd & El Dorado Hills **Blvd Improvements**