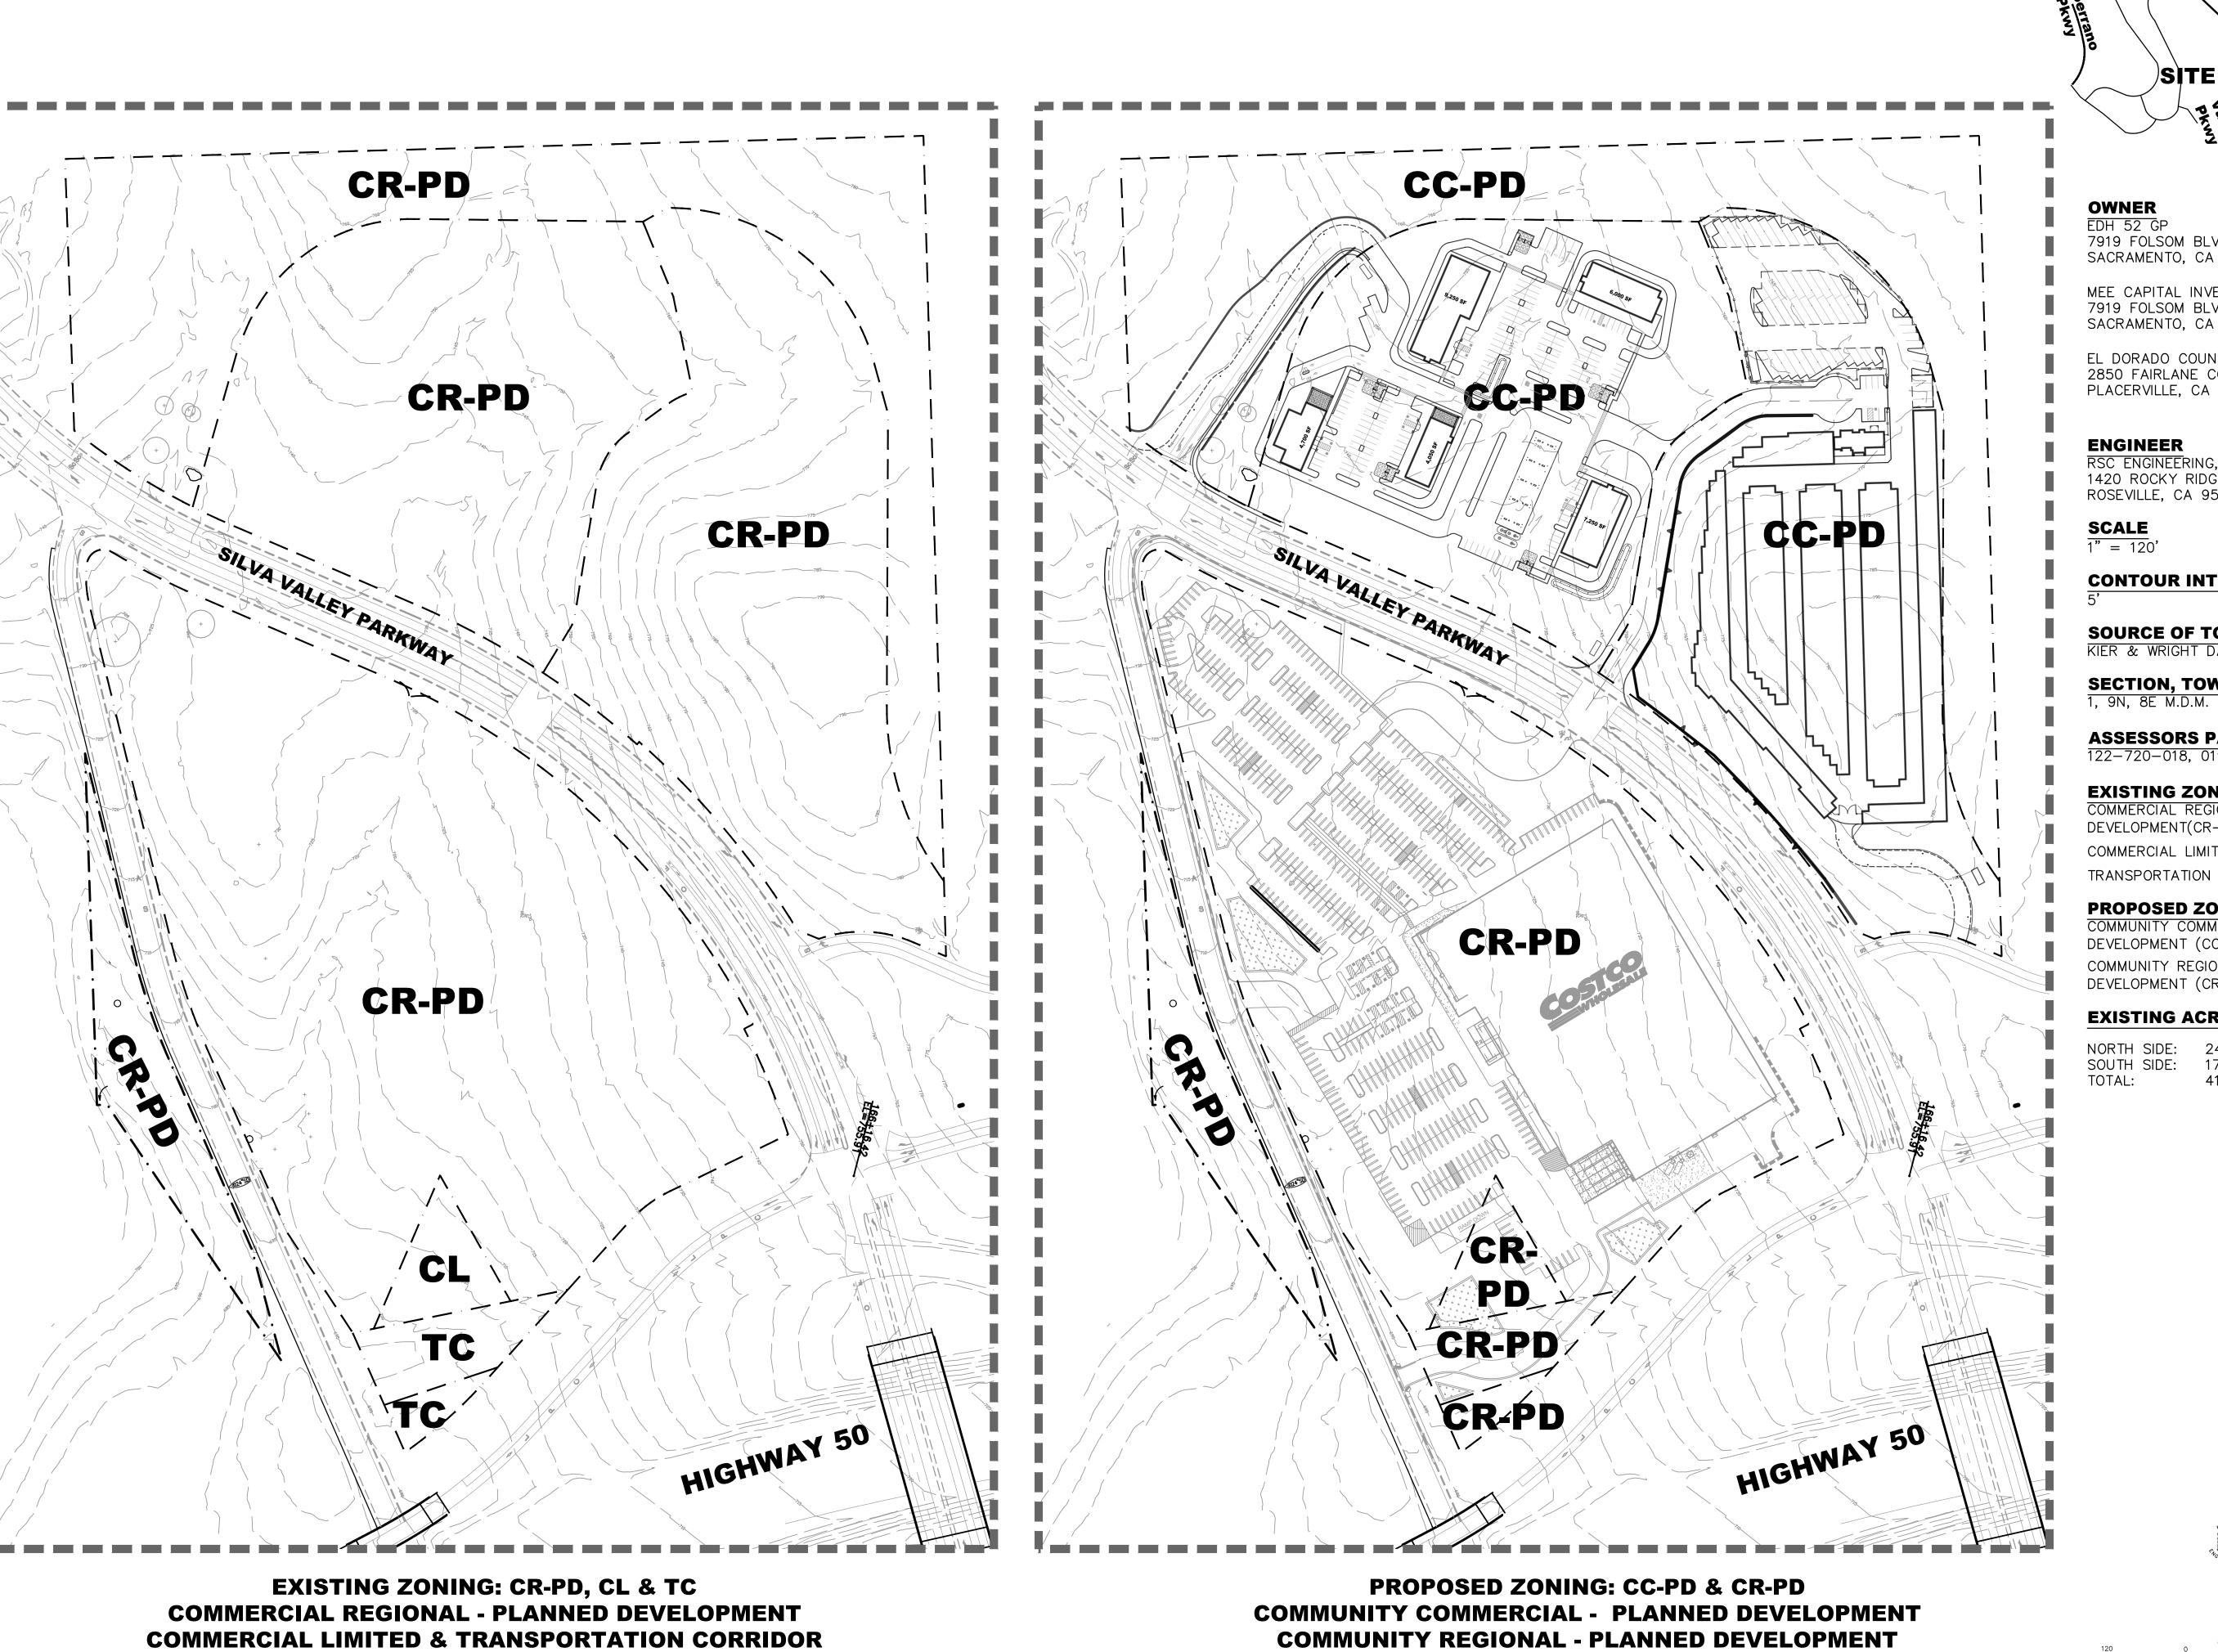

EXISTING ACREAGE: 41.88± AC

**OWNER** 

7919 FOLSOM BLVD, SUITE 300 SACRAMENTO, CA 95826

MEE CAPITAL INVESTMENTS 7919 FOLSOM BLVD, SUITE 300 SACRAMENTO, CA 95826

EL DORADO COUNTY 2850 FAIRLANE COURT PLACERVILLE, CA 95667

### **ENGINEER**

RSC ENGINEERING, INC. 1420 ROCKY RIDGE DRIVE, SUITE 150 ROSEVILLE, CA 95661

## **CONTOUR INTERVAL**

**SOURCE OF TOPOGRAPHY** KIER & WRIGHT DATE MARCH 2019

**SECTION, TOWNSHIP AND RANGE** 

### **ASSESSORS PARCEL NUMBER** 122-720-018, 019, 020, 021, 002 & 003

EXISTING ZONING
COMMERCIAL REGIONAL PLANNED

DEVELOPMENT(CR-PD) COMMERCIAL LIMITED (CL) TRANSPORTATION CORRIDOR (TC)

PROPOSED ZONING
COMMUNITY COMMERCIAL PLANNED DEVELOPMENT (CC-PD) COMMUNITY REGIONAL PLANNED DEVELOPMENT (CR-PD)

# **EXISTING ACREAGE SUMMARY**

1 inch = 120 ft.

NORTH SIDE:  $24.83\pm$  AC SOUTH SIDE:  $17.05\pm$  AC TOTAL:  $41.88\pm$  AC

PROJECT NO: 104-003A CHECKED BY: RSC Eng DESIGNED BY: RSC Eng

SHEET TITLE **REZONE** 

**EXHIBIT** SHEET NO.

> RZ **12** OF **12**

JUNE 7, 2021

**COMMUNITY REGIONAL - PLANNED DEVELOPMENT** PROPOSED ACREAGE: 41.88± AC